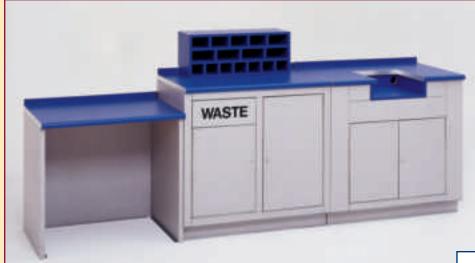

# Retail Lobby Furniture

Our Retail Lobby Furniture is designed for mixing and matching to accommodate your lobby needs. Perfect for lobby updates, renovations or expansions, each piece can be used individually to add working surfaces, or combined with any or all of the other pieces to create a complete retail lobby system.

WASTE

The Weight Rate Table is designed to hold a weight scale so that it sits flush with the counter top.

## STANDARD FEATURES

- Dual Oversized Lockable Storage Compartments
- Knockout for Scale Electrical Cord
- Dimensions:42"W x 28"D x 43"H

The Writing Table with Storage and Waste is multi-functional and may be used where space may be limited.

#### STANDARD FEATURES

- Oversized Lockable Storage Compartment
- Lockable Waste Storage
- Swinging Waste Door
- Dimensions: 42"W x 28"D x 43"H

The **Forms Holder** provides multiple cubby holes for storage and easy customer access to common forms. Dividers are removable.