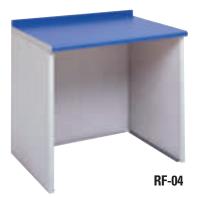

### STANDARD FEATURES

- Units Can be Used Separately or as a System
- Back Splash or Flat Rounded **Edges**
- Aluminum End Caps
- Private or Postal Locks

The Freestanding Handicap Table offers a lowered writing

• *Dimensions:* 42"W x 27"D x 43"H

**RF-02**