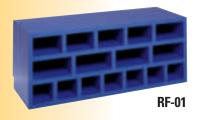

#### STANDARD FEATURES

- Oversized Lockable Storage Compartment
- Lockable Waste Storage
- Swinging Waste Door
- Dimensions: 42"W x 28"D x 43"H

The **Forms Holder** provides multiple cubby holes for storage and easy customer access to common forms. Dividers are removable.

• Dimensions: 30"W x 10 3/4"D x 12"H