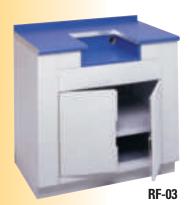

### STANDARD FEATURES

- Units Can be Used Separately or as a System
- Back Splash or Flat Rounded **Edges**
- Aluminum End Caps
- Private or Postal Locks

The Freestanding Handicap Table offers a lowered writing

• *Dimensions:* 42"W x 27"D x 43"H

**RF-02**